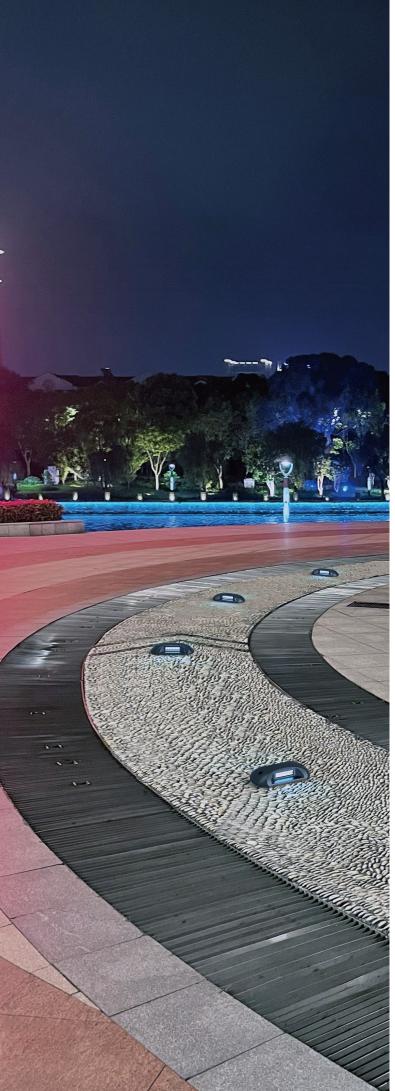

## **Key features**

- Constructed with a die-cast aluminum body and a high-quality polycarbonate (PC) diffuser.
- Features side radial lighting with bidirectional emission, delivering high visual comfort and effective glare control.
- Includes a high-temperature-resistant and waterproof silicone rubber gasket, paired with a hot-dip galvanized steel installation housing.
- Designed for recessed installation in floors, ground surfaces, or walls, depending on application requirements.
- Fully compliant with EN 62471:2008, ensuring no photobiological risk.
- All external screws are made of corrosion-resistant 304 stainless
- Offered in 3000K warm white and blue for accent lighting.