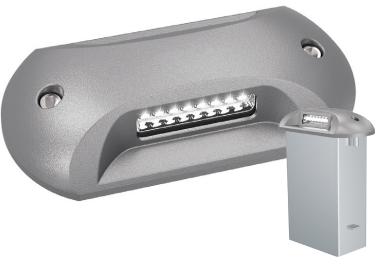

## Runo

## **Key features**

- Constructed with a die-cast aluminum body and a high-quality polycarbonate (PC) diffuser.
- Features side radial lighting with bidirectional emission, delivering high visual comfort and effective glare control.
- Includes a high-temperature-resistant and waterproof silicone rubber gasket, paired with a hot-dip galvanized steel installation housing.
- Designed for recessed installation in floors, ground surfaces, or walls, depending on application requirements.
- Fully compliant with EN 62471:2008, ensuring no photobiological risk.
- All external screws are made of corrosion-resistant 304 stainless
- Offered in 3000K warm white and blue for accent lighting.