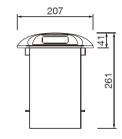

## Runo



## **Key features**

- Constructed with a die-cast aluminum body and a high-quality polycarbonate (PC) diffuser.
- Features side radial lighting with bidirectional emission, delivering high visual comfort and effective glare control.
- Includes a high-temperature-resistant and waterproof silicone rubber gasket, paired with a hot-dip galvanized steel installation housing.
- Designed for recessed installation in floors, ground surfaces, or walls, depending on application requirements.
- Fully compliant with EN 62471:2008, ensuring no photobiological risk.
- All external screws are made of corrosion-resistant 304 stainless
- Offered in 3000K warm white and blue for accent lighting.

## **Dimensions**





## **Technical Data**

| Code          | Power | LED<br>Qty | Control<br>Options | Input Voltage    | Optics |
|---------------|-------|------------|--------------------|------------------|--------|
| Runo-LED-2-16 | 2W    | 16         | Switch             | 24V DC / 230V AC | 120°   |