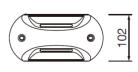

## Runo



## **Key features**

- Constructed with a die-cast aluminum body and a high-quality polycarbonate (PC) diffuser.
- Features side radial lighting with bidirectional emission, delivering high visual comfort and effective glare control.
- Includes a high-temperature-resistant and waterproof silicone rubber gasket, paired with a hot-dip galvanized steel installation housing.
- Designed for recessed installation in floors, ground surfaces, or walls, depending on application requirements.
- Fully compliant with EN 62471:2008, ensuring no photobiological risk.
- All external screws are made of corrosion-resistant 304 stainless
- Offered in 3000K warm white and blue for accent lighting.

## **Dimensions**





## **Technical Data**

| Code          | Power | LED<br>Qty | Control<br>Options | Input Voltage    | Optics |
|---------------|-------|------------|--------------------|------------------|--------|
| Runo-LED-2-16 | 2W    | 16         | Switch             | 24V DC / 230V AC | 120°   |