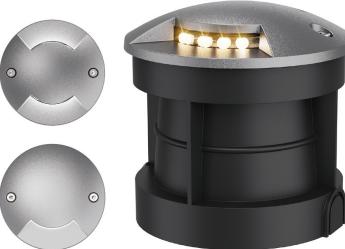

## **Key features**

- Constructed with a die-cast aluminum body and a high-quality
- Features side radial lighting with bidirectional emission, providing high visual comfort and effective anti-glare properties.
- Equipped with a high-temperature resistant, waterproof silicone rubber ring, and a hot-galvanized steel installation housing.
- Suitable for recessed installation in floors, ground surfaces, and walls, depending on application needs.
- Compliant with EN 62471:2008, ensuring no photo-biological risk
- All external screws are made from 304 stainless steel.