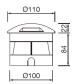

## Stepo



## **Key features**

- Constructed with a die-cast aluminum body and a high-quality
- Features side radial lighting with bidirectional emission, providing high visual comfort and effective anti-glare properties.
- Equipped with a high-temperature resistant, waterproof silicone rubber ring, and a hot-galvanized steel installation housing.
- Suitable for recessed installation in floors, ground surfaces, and walls, depending on application needs.
- Compliant with EN 62471:2008, ensuring no photo-biological risk
- All external screws are made from 304 stainless steel.

## **Dimensions**









## **Technical Data**

| Code          | Power | LED<br>Qty | Control<br>Options | Input Voltage    | Optics |
|---------------|-------|------------|--------------------|------------------|--------|
| Stepo-LED-2-8 | 2W    | 8          | Switch             | 24V DC / 230V AC | 120°   |
| Stepo-LED-1-4 | 1W    | 4          | Switch             | 24V DC / 230V AC | 120°   |