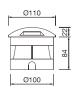

## Stepo



## **Key features**

- Constructed with a die-cast aluminum body and a high-quality
- Features side radial lighting with bidirectional emission, providing high visual comfort and effective anti-glare properties.
- Equipped with a high-temperature resistant, waterproof silicone rubber ring, and a hot-galvanized steel installation housing.
- Suitable for recessed installation in floors, ground surfaces, and walls, depending on application needs.
- Compliant with EN 62471:2008, ensuring no photo-biological risk
- All external screws are made from 304 stainless steel.

## **Dimensions**









## **Technical Data**

| Code          | Power | LED<br>Qty | Control<br>Options | Input Voltage    | Optics |
|---------------|-------|------------|--------------------|------------------|--------|
| Stepo-LED-2-8 | 2W    | 8          | Switch             | 24V DC / 230V AC | 120°   |
| Stepo-LED-1-4 | 1W    | 4          | Switch             | 24V DC / 230V AC | 120°   |