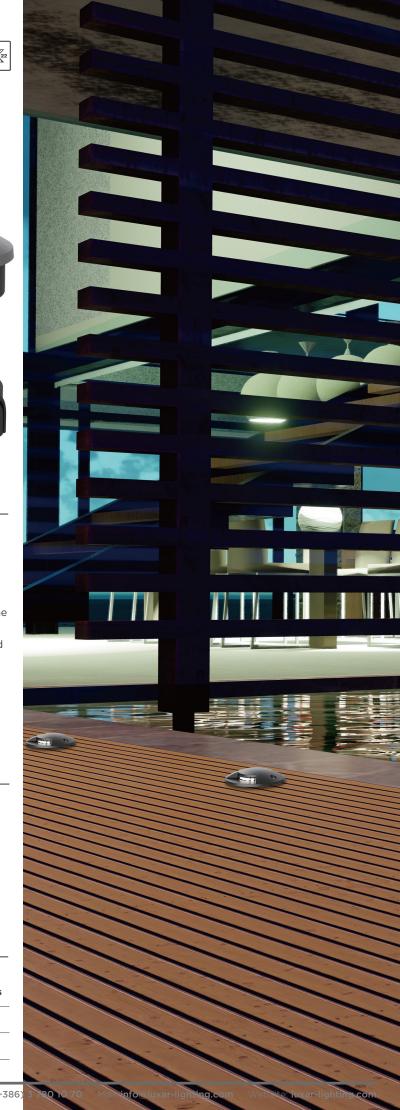

## **Key features**

- Constructed with a die-cast aluminum body and a high-quality
- Features side radial lighting with bidirectional emission, providing high visual comfort and effective anti-glare properties.
- Equipped with a high-temperature resistant, waterproof silicone rubber ring, and a hot-galvanized steel installation housing.
- Suitable for recessed installation in floors, ground surfaces, and walls, depending on application needs.
- Compliant with EN 62471:2008, ensuring no photo-biological risk
- All external screws are made from 304 stainless steel.