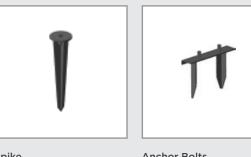

g options.
- Coated with anti-ultraviolet pure polyester powder paint, offering corrosion resistance for over 1000 hours.
- Ensures no photo-biological risk, in accordance with EN 62471:2008.
- All external screws are made from 304 stainless steel.

### **Technical Data**

| Code              | Power | LED<br>Qty | Optics                  | Weight |
|-------------------|-------|------------|-------------------------|--------|
| Thiro-LED-25      | 25W   | 9          | TP15/TP25/<br>TP40/TP60 | 8.0    |
| Thiro-LED-25-RGBW | 25W   | 9          | TP15/TP25/<br>TP40/TP60 | 8.0    |
| Thiro-LED-15      | 15W   | 5          | TP15/TP25/<br>TP40/TP60 | 4.5    |
| Thiro-LED-15-RGBW | 15W   | 5          | TP15/TP25/<br>TP40/TP60 | 4.5    |

## **Dimensions**





### **Accesories Thiro & Thivo**



Spike

Anchor Bolts