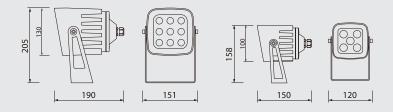

ON-OFF, DALI, DMX, and RGBW programming options.
- Coated with anti-ultraviolet pure polyester powder paint, offering corrosion resistance for over 1000 hours.
- Ensures no photo-biological risk, in accordance with EN 62471:2008.
- All external screws are made from 304 stainless steel.

### **Technical Data**

| Code              | Power | LED<br>Qty | Optics                  | Weight |
|-------------------|-------|------------|-------------------------|--------|
| Thiro-LED-25      | 25W   | 9          | TP15/TP25/<br>TP40/TP60 | 8.0    |
| Thiro-LED-25-RGBW | 25W   | 9          | TP15/TP25/<br>TP40/TP60 | 8.0    |
| Thiro-LED-15      | 15W   | 5          | TP15/TP25/<br>TP40/TP60 | 4.5    |
| Thiro-LED-15-RGBW | 15W   | 5          | TP15/TP25/<br>TP40/TP60 | 4.5    |

## **Dimensions**





### **Accesories Thiro & Thivo**



Spike

Anchor Bolts