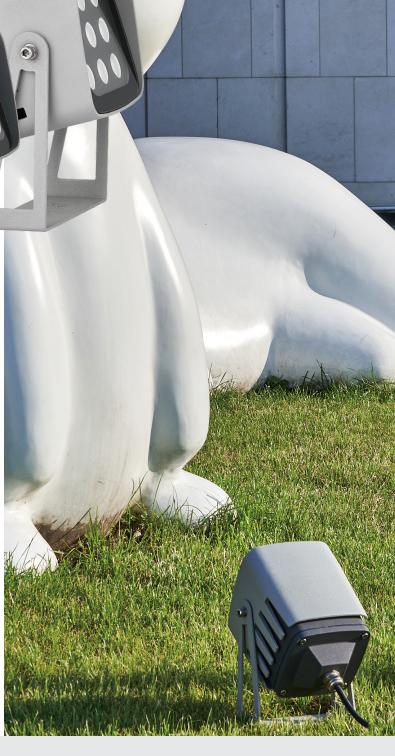

-OFF, DALI, DMX, and RGBW programming options.
- Coated with anti-ultraviolet pure polyester powder paint, offering corrosion resistance for over 1000 hours.
- Ensures no photo-biological risk, in accordance with EN 62471:2008.
- All external screws are made from 304 stainless steel.

### **Technical Data**

| Code              | Power | LED<br>Qty | Optics                  | Weight |
|-------------------|-------|------------|-------------------------|--------|
| Thiro-LED-25      | 25W   | 9          | TP15/TP25/<br>TP40/TP60 | 8.0    |
| Thiro-LED-25-RGBW | 25W   | 9          | TP15/TP25/<br>TP40/TP60 | 8.0    |
| Thiro-LED-15      | 15W   | 5          | TP15/TP25/<br>TP40/TP60 | 4.5    |
| Thiro-LED-15-RGBW | 15W   | 5          | TP15/TP25/<br>TP40/TP60 | 4.5    |

## **Dimensions**





### **Accesories Thiro & Thivo**



Spike

Anchor Bolts