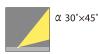

# Indigo A

| Code           | Power | LED Qty | Control Options | Input Voltage | Optics              | Weight |
|----------------|-------|---------|-----------------|---------------|---------------------|--------|
| Indigo-LED-6-A | 6W    | 1       | Switch          | DC 24V        | 30° 45° Tilt<br>15° | 7.2    |