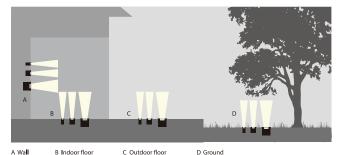

#### Instalation

Installation can be done on floors, walls, or ground, offering versatile applications for a cohesive and continuous design.