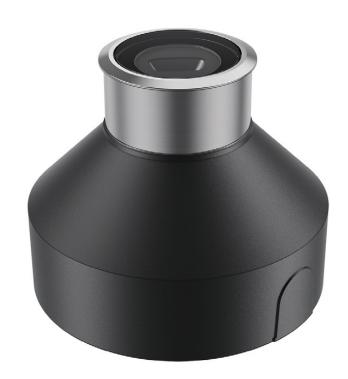

## **Key features**

- Constructed with type 304 stainless steel for the housing and installation components, combined with a pure aluminum fixture for enhanced durability.
- Features 10 mm clear tempered glass, capable of withstanding a static load of 2000kg.
- Designed with high-performance optics and an anti-glare system for optimal lighting.
- · Snap-in installation without exposed hardware, allowing for continuous runs of standard lengths.
- · Equipped with oil and water resistance, ensuring safety and
- The maximum surface temperature of all contact points is below 50 for enhanced safety.
- All external screws are made from 304 stainless steel.
- Meets the technical characteristics as per EN 60598-1 standards.

# **Photometry**

M-215C