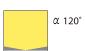

Indigo C

| Ø75  |
|------|
| T -  |
| 22   |
|      |
| Ø150 |

| Code           | Power | LED Qty | Control Options | Input Voltage | Optics | Weight |
|----------------|-------|---------|-----------------|---------------|--------|--------|
| Indigo-LED-4-C | 4W    | 1       | Switch          | DC 24V        | 120°   | 7.2    |