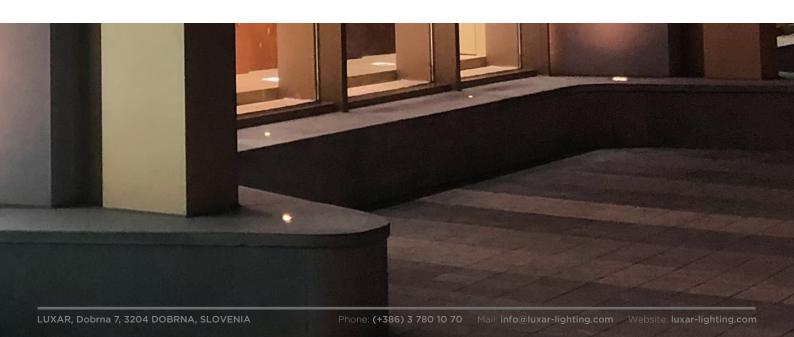

Durable inground LED light with stainless steel trim and tempered glass, ideal for outdoor pathways and architectural accents.

#### Instalation

Installation can be done on floors, walls, or ground, offering versatile applications for a cohesive and continuous design.