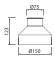

Indigo C

| Ø75  |
|------|
| T -  |
| 22   |
|      |
| Ø150 |

| Code           | Power | LED Qty | Control Options | Input Voltage | Optics | Weight |
|----------------|-------|---------|-----------------|---------------|--------|--------|
| Indigo-LED-4-C | 4W    | 1       | Switch          | DC 24V        | 120°   | 7.2    |