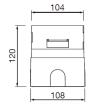

**Key features**

- Stainless steel type 304 body, ABS / Stainless steel type 304 installation housing.
- Equipped with 15 mm clear tempered glass, the luminaire can withstand a static load of up to 5000 kg.
- Specially designed for high optical performance, featuring an advanced lens system with excellent light distribution and antiglare control.
- · Snap-in installation with no exposed hardware, allowing continuous runs in standard lengths.
- Supplied with oil- and water-resistant features, ensuring safe and reliable operation.
- The maximum surface temperature of all touchable parts remains below 50°C, ensuring safety and reliability.
- All external screws are made of 304 stainless steel.
- The luminaire's technical characteristics comply with EN 60598-1 standards.

## **Dimensions**





## **Technical Data**

| Code        | Power | LED<br>Qty | Control<br>Options | Input<br>Voltage | Optics              | Weight |
|-------------|-------|------------|--------------------|------------------|---------------------|--------|
| Megal-LED-6 | 6W    | 2          | Switch             | DC 24V           | 30°-45°<br>Tilt 15° | 12.1   |