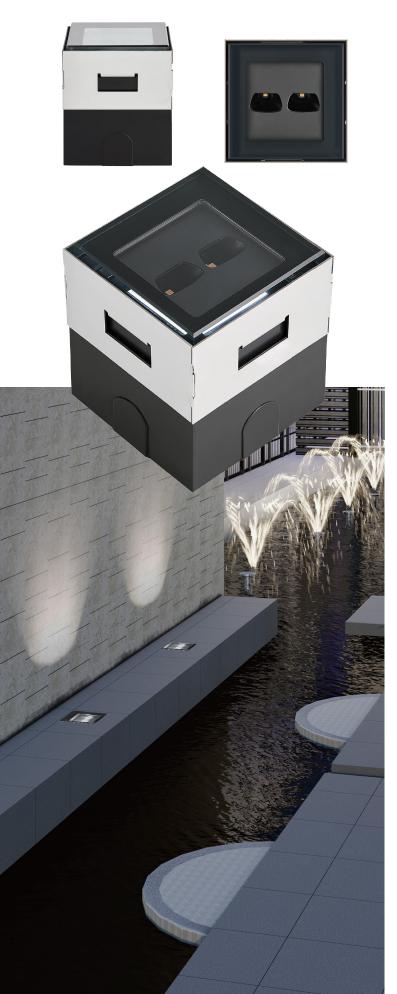

## Megal

The product features a unique design that offers the most effective lighting solution for visual comfort, minimizing unnecessary glare and reduces light pollution.

## **Key features**

- Stainless steel type 304 body, ABS / Stainless steel type 304 installation housing.
- Equipped with 15 mm clear tempered glass, the luminaire can withstand a static load of up to 5000 kg.
- Specially designed for high optical performance, featuring an advanced lens system with excellent light distribution and antiglare control.
- · Snap-in installation with no exposed hardware, allowing continuous runs in standard lengths.
- Supplied with oil- and water-resistant features, ensuring safe and reliable operation.
- The maximum surface temperature of all touchable parts remains below 50°C, ensuring safety and reliability.
- All external screws are made of 304 stainless steel.
- The luminaire's technical characteristics comply with EN 60598-1 standards.