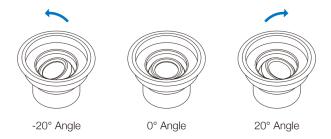

## Tilto

Featuring a purpose-built optical design, this luminaire delivers optimal visual comfort by minimizing glare and reducing light pollution. Its adjustable light direction allows precise illumination tailored to the needs of each environment.

## **Key features**

- Stainless steel type 304 body and installation housing, Pure aluminium construction fixture body.
- Clear tempered glass 15 mm, the static load of the luminaire can resistance 5000kg.
- The lighting module has tilt adjustable system, with high performance optics.
- · Snap-in installation with no exposed hardware, allowing continuous runs in standard lengths.
- · Supplied with oil- and water-resistant components, ensuring safe and reliable operation.
- The maximum surface temperature of all touchable parts remains below 50°C, ensuring safety and reliability..
- All external screws are made of 304 stainless steel.
- The luminaire technical characteristics conform to EN 60598-1 standards