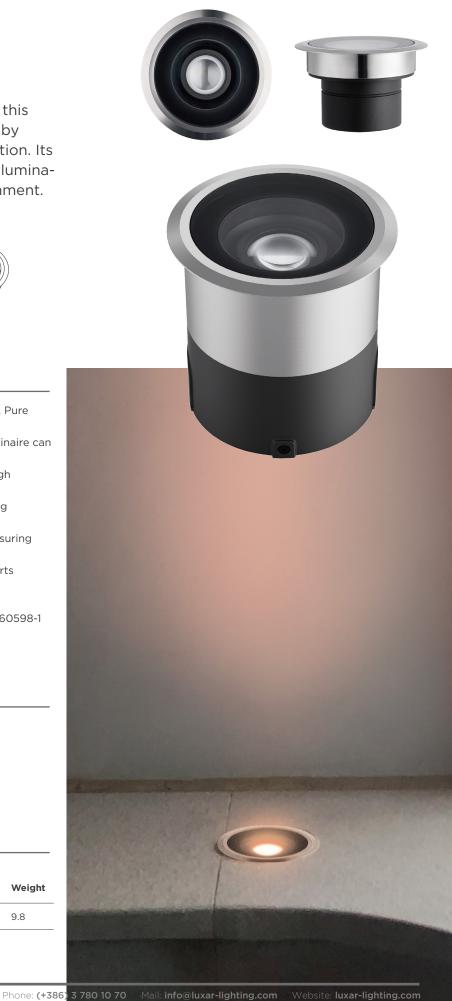

## Tilto

Featuring a purpose-built optical design, this luminaire delivers optimal visual comfort by minimizing glare and reducing light pollution. Its adjustable light direction allows precise illumination tailored to the needs of each environment.

## **Key features**

- Stainless steel type 304 body and installation housing, Pure aluminium construction fixture body.
- Clear tempered glass 15 mm, the static load of the luminaire can resistance 5000kg.
- The lighting module has tilt adjustable system, with high performance optics.
- · Snap-in installation with no exposed hardware, allowing continuous runs in standard lengths.
- · Supplied with oil- and water-resistant components, ensuring safe and reliable operation.
- The maximum surface temperature of all touchable parts remains below 50°C, ensuring safety and reliability..
- All external screws are made of 304 stainless steel.
- The luminaire technical characteristics conform to EN 60598-1 standards