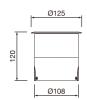

ise illumination tailored to the needs of each environment.



## **Key features**

- Stainless steel type 304 body and installation housing, Pure aluminium construction fixture body.
- Clear tempered glass 15 mm, the static load of the luminaire can resistance 5000kg.
- The lighting module has tilt adjustable system, with high performance optics.
- · Snap-in installation with no exposed hardware, allowing continuous runs in standard lengths.
- · Supplied with oil- and water-resistant components, ensuring safe and reliable operation.
- The maximum surface temperature of all touchable parts remains below 50°C, ensuring safety and reliability..
- All external screws are made of 304 stainless steel.
- The luminaire technical characteristics conform to EN 60598-1 standards

## **Dimensions**





## **Technical Data**

| Code         | Power | LED<br>Qty | Control<br>Options | Input<br>Voltage | Optics | Weight |
|--------------|-------|------------|--------------------|------------------|--------|--------|
| Tilto-LED-10 | 10W   | 1          | Switch             | DC 24V           | 30°    | 9.8    |