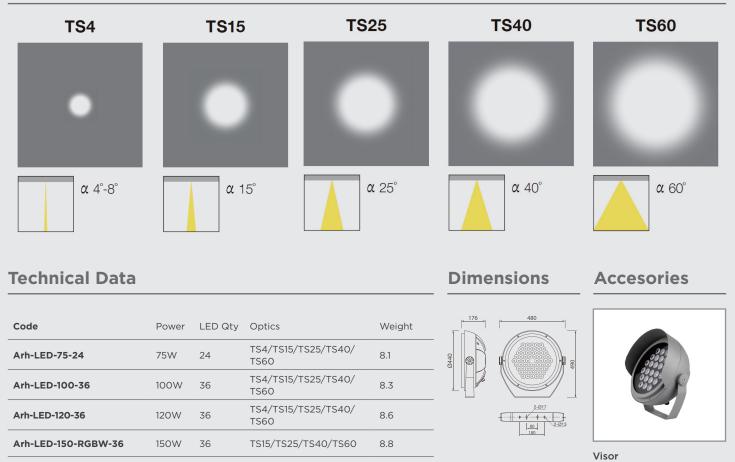

le in power options from 75W to 240W to suit a range of outdoor applications.

## **Key features**

- The body is made from die-cast aluminum with super white tempered glass, featuring a special shape design available in two size options.
- Equipped with optics using a PC lens, providing high visual comfort and effective anti-glare, with multiple light distribution options.
- Utilizes high-quality LED chips with ON-OFF, DALI, DMX, and RGBW programming options.
- The luminaire offers multiple bracket choices to suit different applications.
- Coated with anti-ultraviolet pure polyester powder paint, providing corrosion resistance for over 1000 hours.
- Complies with EN 62471:2008, ensuring zero photobiological risk to eyes and skin..
- All external screws are made from 304 stainless steel.



## Photometry