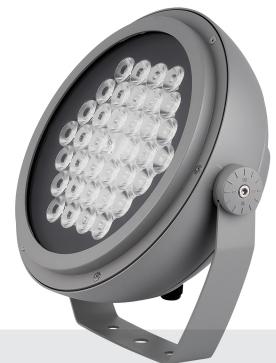

## Arh

A classic round projector with a clean design and versatile functionality — ideal for squares, waterfronts, and architectural lighting. Available in power options from 75W to 240W to suit a range of outdoor applications.

## **Key features**

- The body is made from die-cast aluminum with super white tempered glass, featuring a special shape design available in two size options.
- Equipped with optics using a PC lens, providing high visual comfort and effective anti-glare, with multiple light distribution options.
- Utilizes high-quality LED chips with ON-OFF, DALI, DMX, and RGBW programming options.
- The luminaire offers multiple bracket choices to suit different applications.
- Coated with anti-ultraviolet pure polyester powder paint, providing corrosion resistance for over 1000 hours.
- Complies with EN 62471:2008, ensuring zero photobiological risk to eyes and skin..
- All external screws are made from 304 stainless steel.