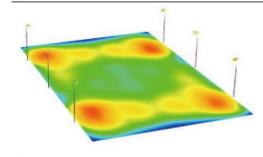

### **Photometry**

Precise optic design, equipped with symmetric and asymmetrical beam angle.

Focusing illuminate on the intended area and minimize scatter light reaching neighboring building, providing high uniformity for sports fields and facilities.