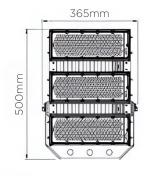

|              |              |               |
| IK Rating             | IK08                               |              |              |               |
| сст                   | 3000K, 4000K, 5700K                |              |              |               |
| CRI                   | 70                                 |              |              |               |
| Operating Temperature | -30°C to +50°C                     |              |              |               |
| Mounting Option       | Bracket Mounting                   |              |              |               |

# **Lifespan and Warranty**

| Operating Temperature | -30°C to + 50°C |
|-----------------------|-----------------|
| Warranty              | 5 Years         |

#### **Dimensions**



### **Photometry**



Precise optic design, equipped with symmetric and asymmetrical beam angle.



Focusing illuminate on the intended area and minimize scatter light reaching neighboring building, providing high uniformity for sports fields and facilities.







600W

400W

800W