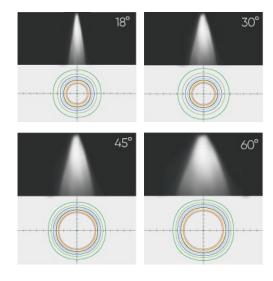

### **Photometry**

Precise optic design, equipped with symmetric and asymmetrical beam angle.

Focusing illuminate on the intended area and minimize scatter light reaching neighboring building, providing high uniformity for sports fields and facilities.