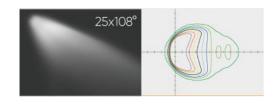

### **Photometry**

Precise optic design, equipped with symmetric and asymmetrical beam angle.

Focusing illuminate on the intended area and minimize scatter light reaching neighboring building, providing high uniformity for sports fields and facilities.